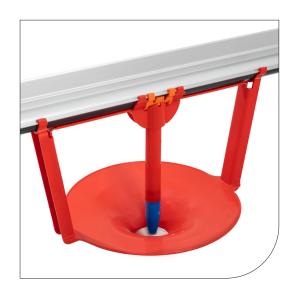

### Large Turkey Heavy Finish (LTHF) – 02205842

| Item No. | Description                            |
|----------|----------------------------------------|
| 02205537 | Turkey Heavy Finish Spring             |
| 02205531 | Turkey Heavy Finish Adaptor            |
| 02205844 | Large Turkey Heavy Finish Pendulum Set |
| 02205869 | Large Turkey Heavy Finish Tray         |

## Turkey Heavy Finish (THF) - 02205534

| Item No. | Description                      |
|----------|----------------------------------|
| 02205537 | Turkey Heavy Finish Spring       |
| 02205531 | Turkey Heavy Finish Adaptor      |
| 02205549 | Turkey Heavy Finish Pendulum Set |
| 02205529 | Turkey Heavy Finish Tray         |