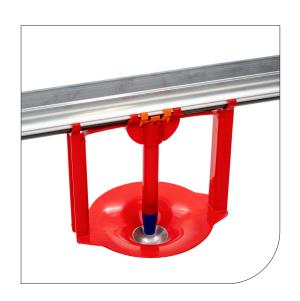

### Large Turkey Heavy Finish (LTHF) – 02205842

| Item No. | Description                            |
|----------|----------------------------------------|
| 02205537 | Turkey Heavy Finish Spring             |
| 02205531 | Turkey Heavy Finish Adaptor            |
| 02205844 | Large Turkey Heavy Finish Pendulum Set |
| 02205869 | Large Turkey Heavy Finish Tray         |

## Turkey Heavy Finish (THF) - 02205534

| Item No. | Description                      |
|----------|----------------------------------|
| 02205537 | Turkey Heavy Finish Spring       |
| 02205531 | Turkey Heavy Finish Adaptor      |
| 02205549 | Turkey Heavy Finish Pendulum Set |
| 02205529 | Turkey Heavy Finish Tray         |