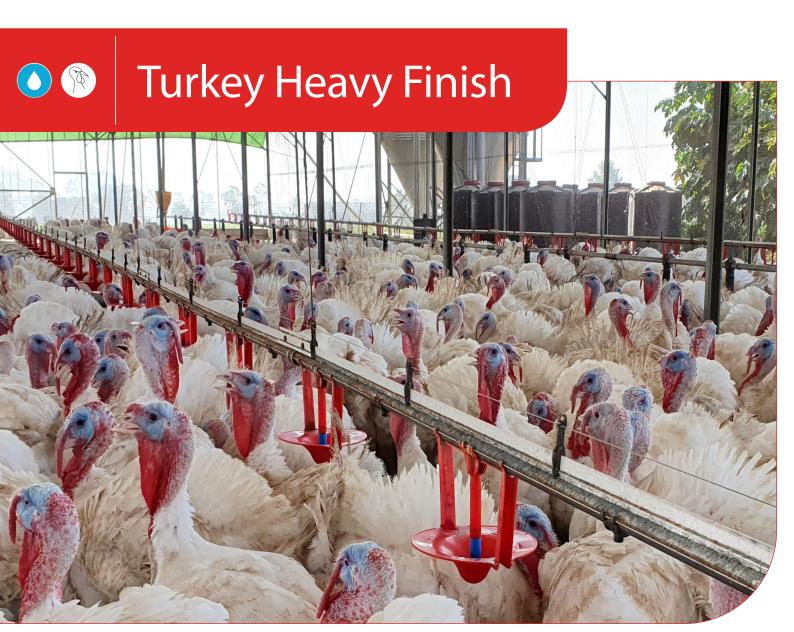

Plasson Turkey Heavy Finish (THF / LTHF) supplies the required water quality and quantity at the right flow rate for adult turkeys. The drinker is mounted on Plasson nipple systems and ensures reliable and constant fresh water supply.

# Key Features and Advantages:

- Robust design made to last
- Easy access to water Pendulum is easily activated 360<sup>o</sup>
- Large trays enable increased water availability and less spillage
- Stainless Steel cups in the tray center prevent damage and ensure longevity
- Cups are kept clean through natural drinking
- Plasson unique high-pressure regulators ensure efficient water supply